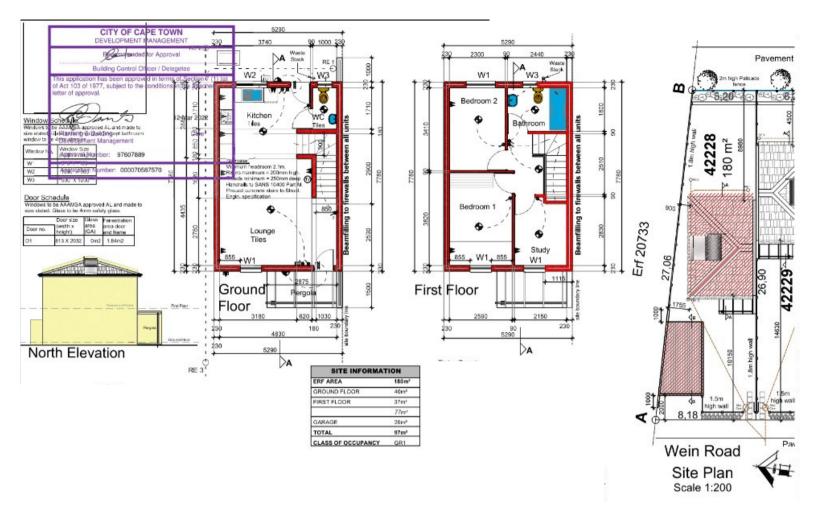

## WEIN ROAD Family Urban Living

Modern, Spacious & Secure Duplex Homes in Kuilsrivier Selling now R 1 195 000

**Perfect** Home & Location

This modern, spacious & secure Development is an ideal opportunity for first time home buyers, professionals, or as a rental investment. The brand new Wein Road

Development, has 14 three bedroom duplex townhouses.

**R2000** Secures your Purchase

With 100% Bond Available & the opportunity to **buy direct from Developer**, make this the best investment you make this year \*Terms & Conditions Apply

Transfer & Bond Costs **INCLUDED** 

Walking Distance to the MyCiti Bus Route

🙆 Solar Geyser Included

Pre-Paid Electricity Meter

Erf Sizes from 160m - 300m<sup>2</sup> Unit Sizes 77m<sup>2</sup> Garage Size 20m<sup>2</sup>