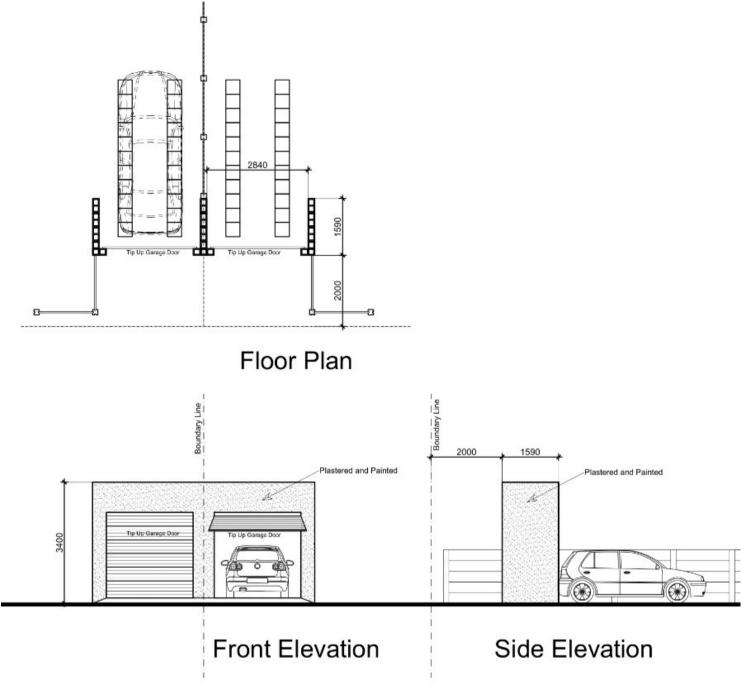

Transfer & Bond Costs **INCLUDED** 

Walking Distance to the MyCiti Bus Route

🙆 Solar Geyser Included

Pre-Paid Electricity Meter

Erf Sizes from 160m - 300m<sup>2</sup> Unit Sizes 77m<sup>2</sup> Garage Size 20m<sup>2</sup>

## Garage Facade Specification

- 🖄 190 x 190 x 390mm Blocks to be used
- Plastered Externally Only
- 🖄 Painted Externally Only
- ➢ Single White Tip-Up Garage Door