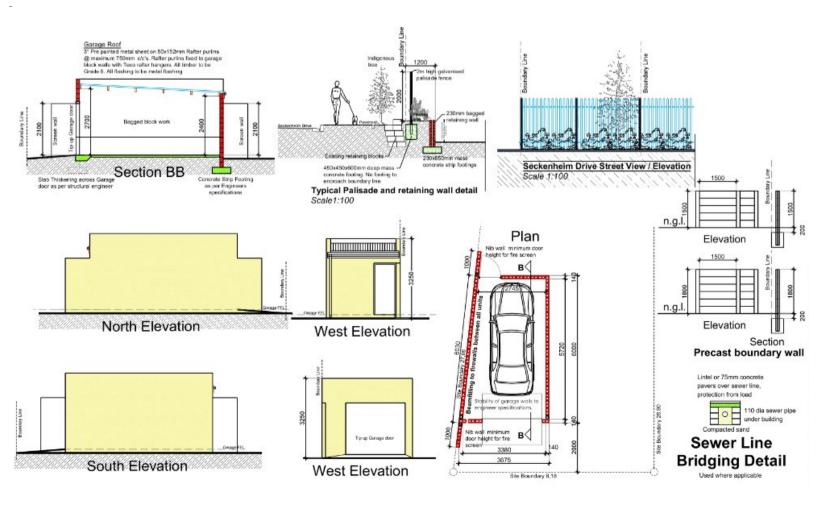

## Garage Facade Specification

- 🖄 190 x 190 x 390mm Blocks to be used
- Plastered Externally Only
- 🖄 Painted Externally Only
- ➢ Single White Tip-Up Garage Door