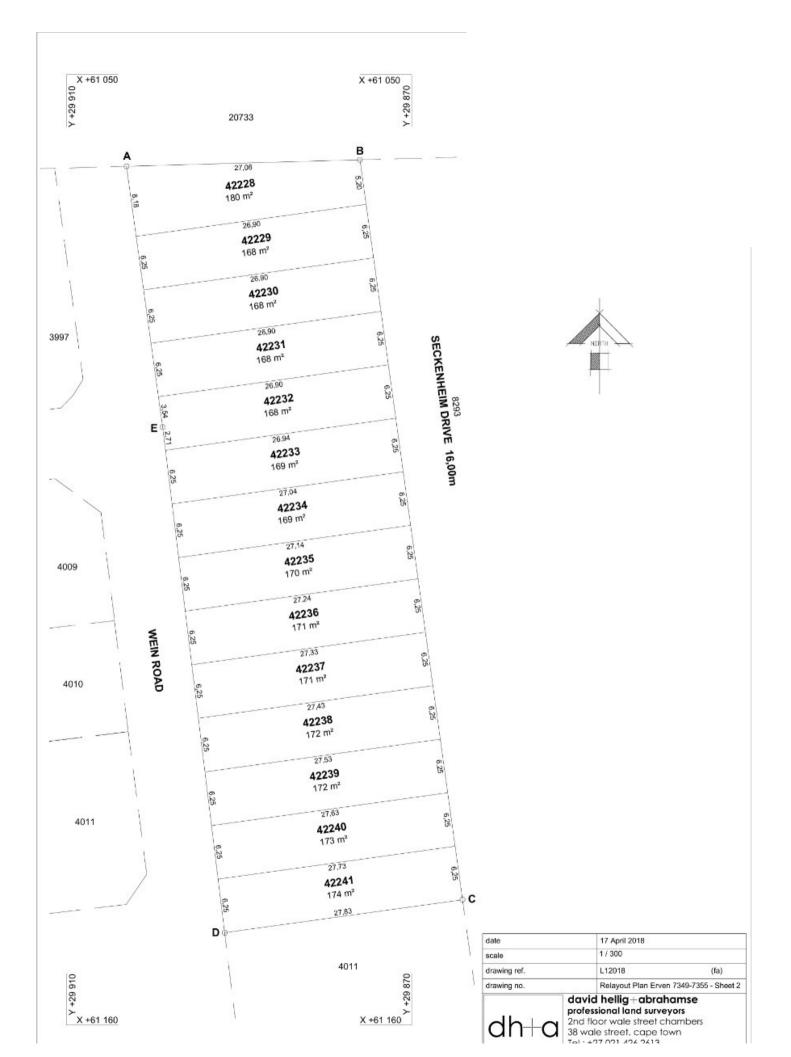

Transfer & Bond Costs **INCLUDED** 

Walking Distance to the MyCiti Bus Route

🙆 Solar Geyser Included

Pre-Paid Electricity Meter

Erf Sizes from 160m - 300m<sup>2</sup> Unit Sizes 77m<sup>2</sup> Garage Size 20m<sup>2</sup>