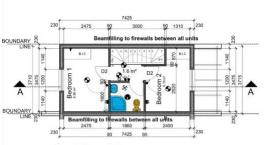

#### Fire Protection Notes:

Semi- detached house: common wall to be taken to underside of roof tiles. Roof truss penetrations through common wall to be sealed off with brickwork mortar. Fire proof Party wall: Fire Stability required for Occupancy Classification: H3 (Domestic Residence) = 30 min. Cavity wall 230mm wall fire rating = min. 60 minutes

If distance from nearest opening to neighbors nearest opening is less than 1m a 1m long by 2.1m high wall to be built.