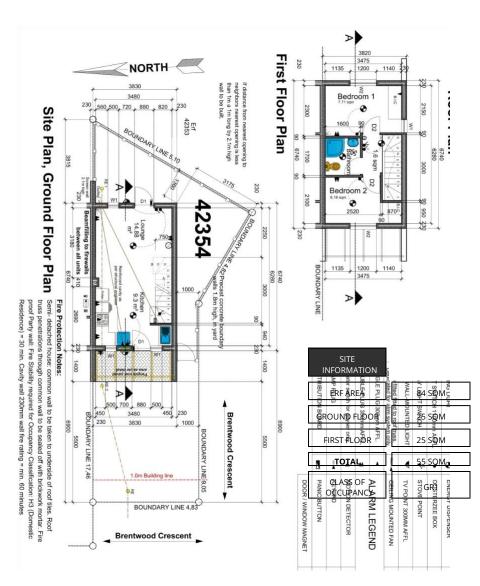

#### **First Floor Plan**

#### Fire Protection Notes:

Semi- detached house: common wall to be taken to underside of roof tiles. Roof truss penetrations through common wall to be sealed off with brickwork mortar. Fire proof Party wall: Fire Stability required for Occupancy Classification: H3 (Domestic Residence) = 30 min. Cavity wall 230mm wall fire rating = min. 60 minutes

| SITE<br>INFORMATION             |                      |
|---------------------------------|----------------------|
| IGHT SWITCH 1100mm AEEL         |                      |
|                                 | STOVE 70IN SQM       |
| EXT. WALL-MOUNTED LIGHT         | TV POINT 300MM AFEL  |
| GROUND FLOOR                    | CEIL2715015QMN       |
| SINGLE PLUG 300mm AEEL          |                      |
| OUBLEHRST366600R                | 27.50 SQM            |
| polator switch for goyser only. | MOTION DETECTOR      |
|                                 | KEYPAI50 SQM         |
| DISTRIBUTION BOARD              | PANIC BUTTON         |
| CLASS OF                        | DOOR / WINDOW MAGNET |
| OCCUPANCY                       | GRI                  |

If distance from nearest opening to neighbors nearest opening is less than 1m a 1m long by 2.1m high wall to be built.