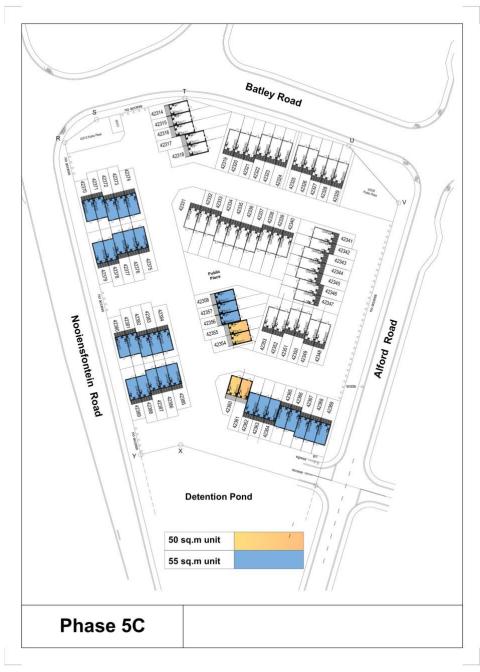

- BATHROOMS
- Unit size of 50m2 and 55m2
- Erf sizes from 84m2 94m2
- Solar Geyser installed
- •

SAPROPERTY.COM

Pre-Paid Electricity Meter Walking distance to schools MyCity Bus Route available