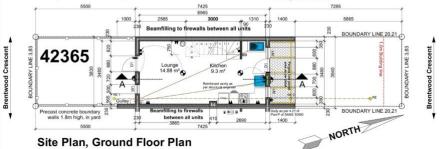

#### **First Floor Plan**

#### Fire Protection Notes:

Semi- detached house: common wall to be taken to underside of roof tiles. Roof truss penetrations through common wall to be sealed off with brickwork mortar. Fire proof Party wall: Fire Stability required for Occupancy Classification: H3 (Domestic Residence) = 30 min. Cavity wall 230mm wall fire rating = min. 60 minutes

If distance from nearest opening to neighbors nearest opening is less than 1m a 1m long by 2.1m high wall to be built.