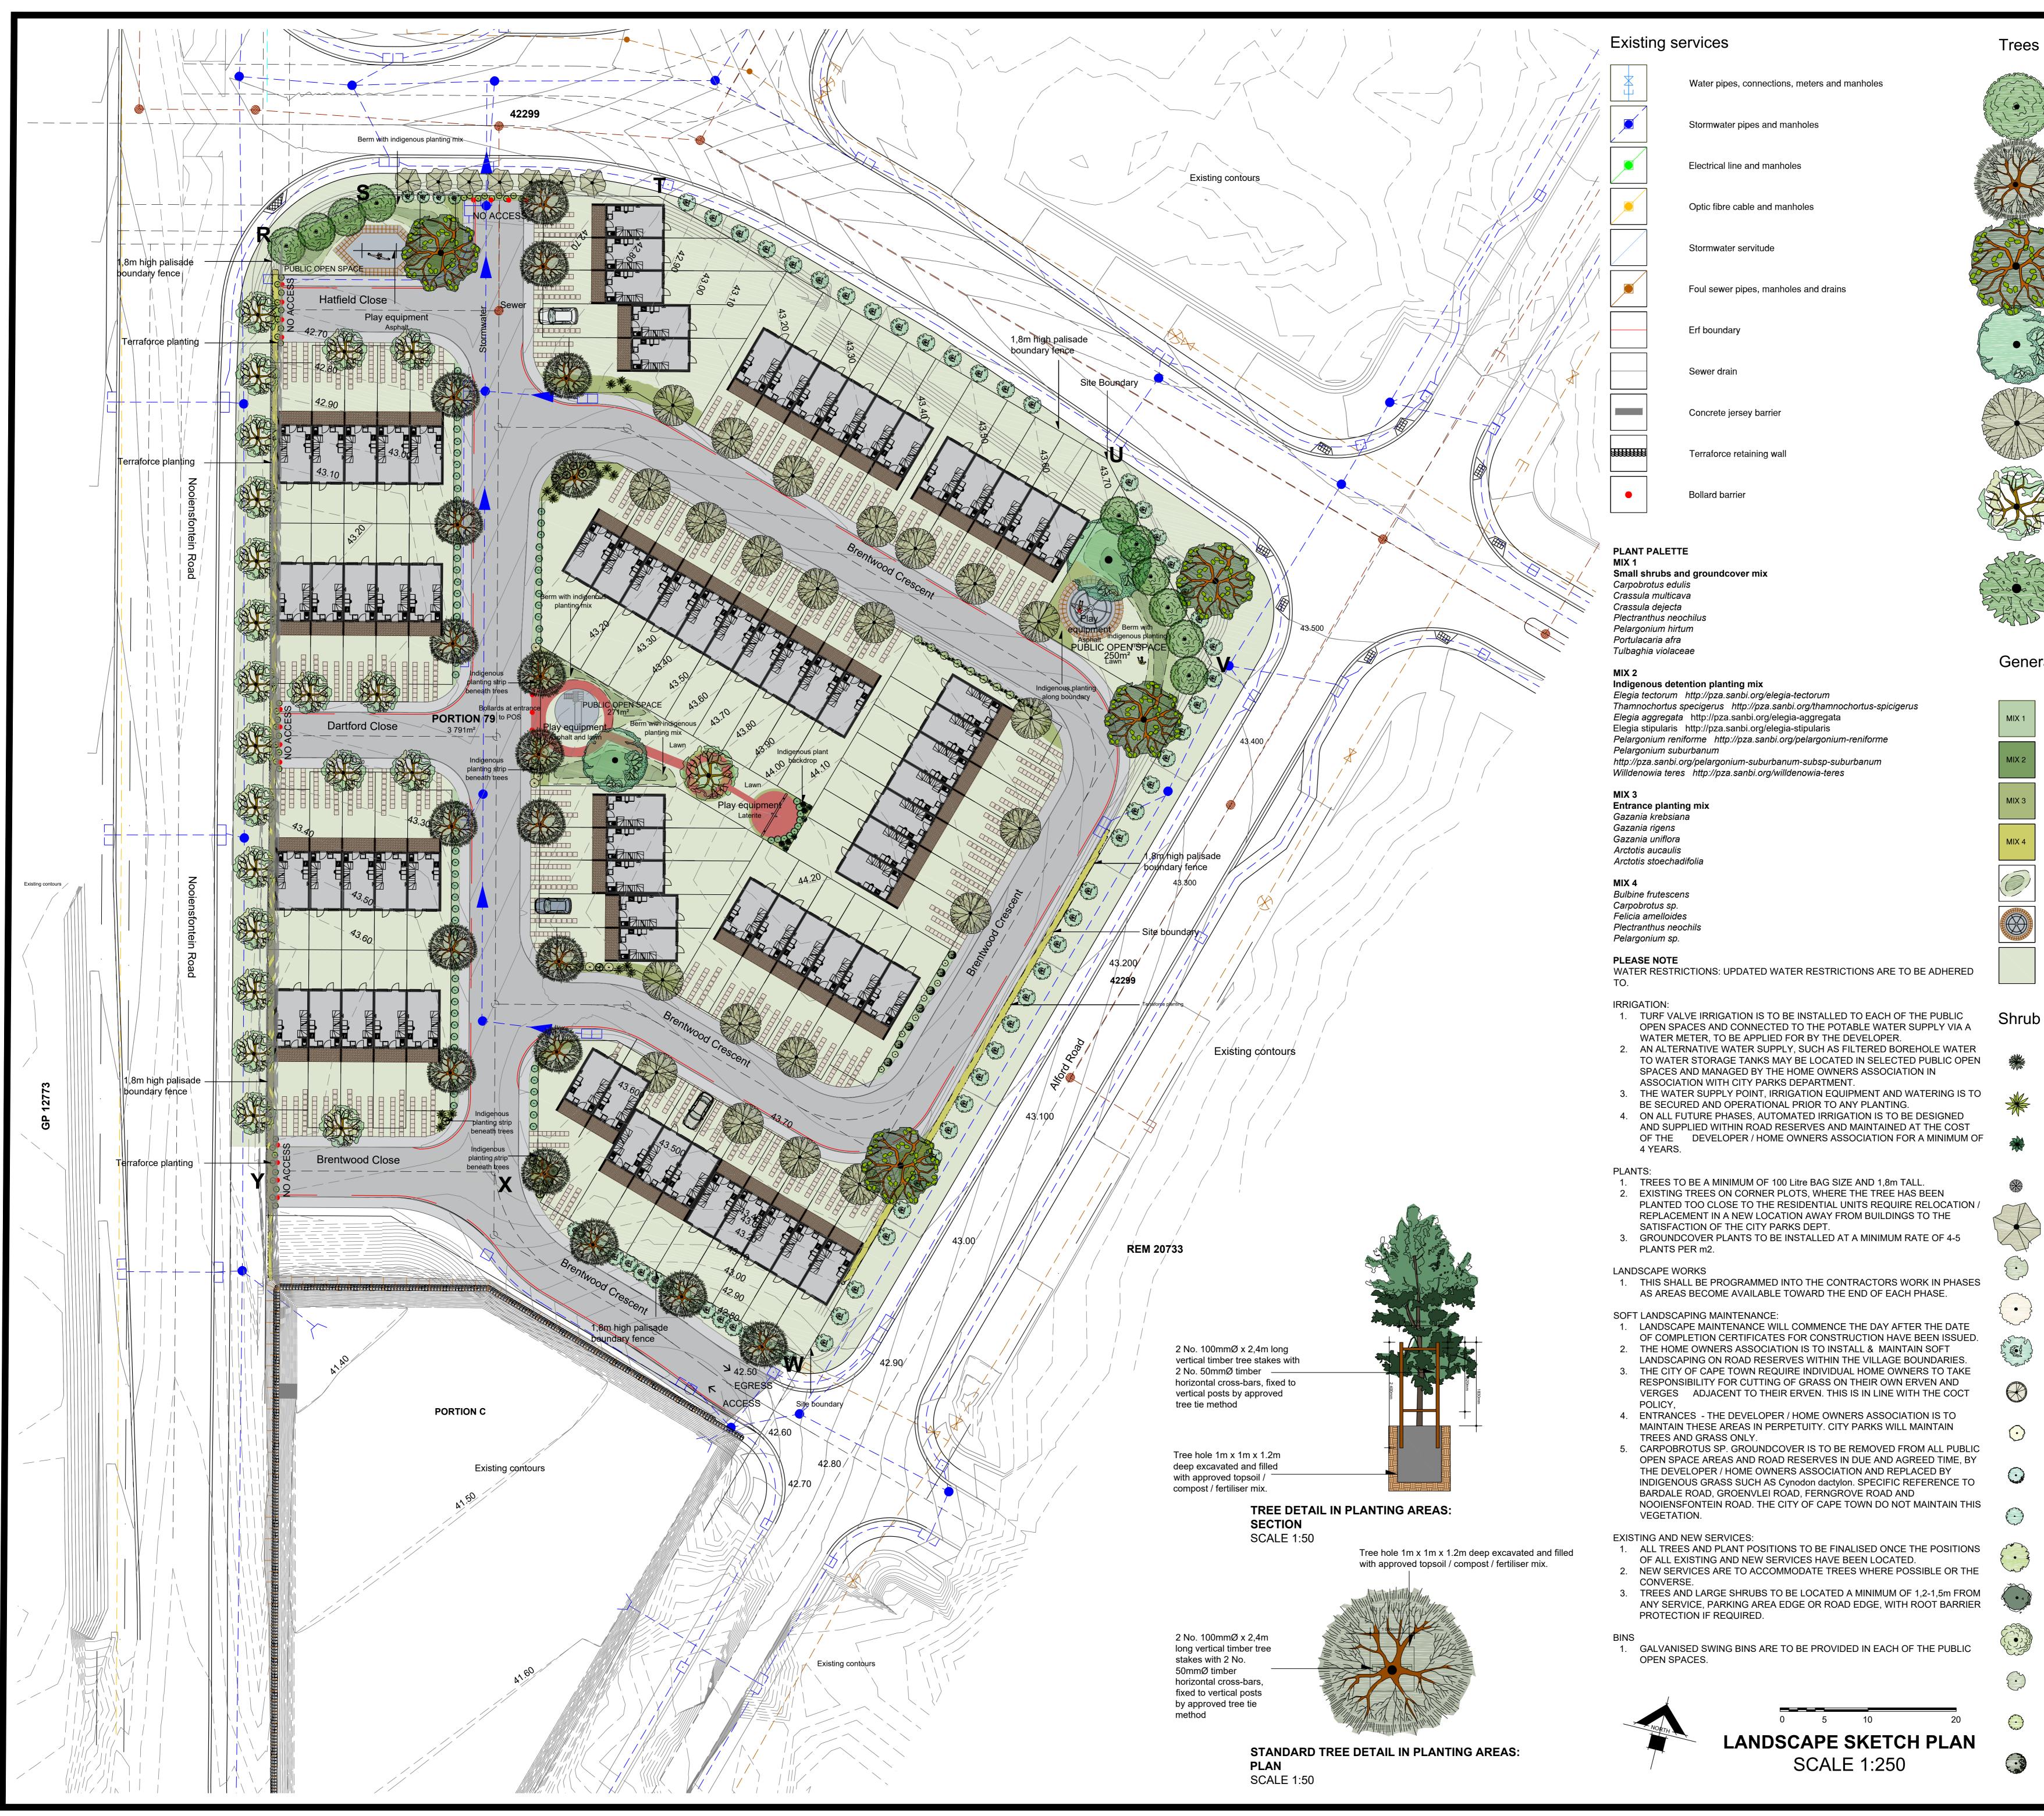

# General landscaping

| Indigenous detention planting mix |
|-----------------------------------|
| Entrance planting mix             |
| Terraforce mix                    |
| Landscape berm and playing slope  |
| Playground / exercise equipment   |
|                                   |

Small shrubs and groundcover mix

Cynodon dactylon roll-on lawn